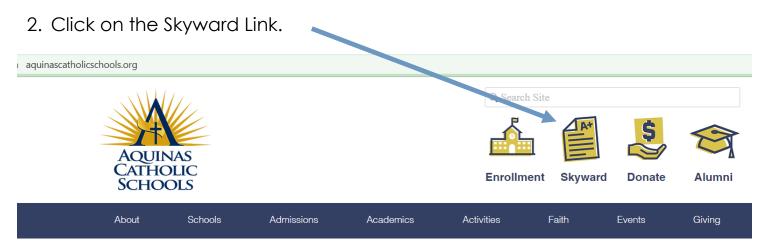

## **ONLINE APPLICATION FOR FREE AND REDUCED BENEFITS**

1. Go to the Aquinas Catholic Schools Website: https://aquinasschools.org

3. Log into your Skyward Account. Contact your school office if you have any questions regarding Login ID or Password.