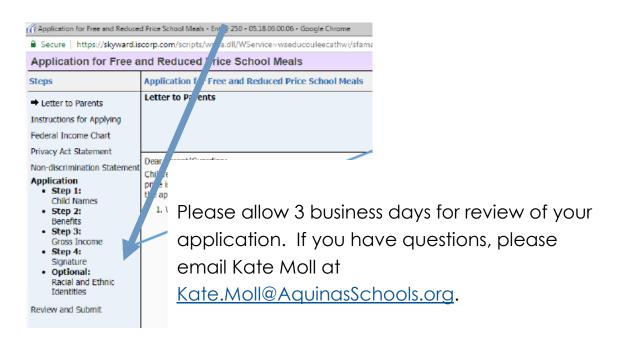

ding Application Add App | lication   F | Print Application |            |            |                       |            |             |
| Skylert              | No pending application was found.                     |              |                   |            |            |                       |            |             |
| Login History        |                                                       |              |                   |            |            |                       |            |             |
|                      | pplica                                                | tion Date    | Effective Date    | Dependents | Lunch Cod  | e Denied?             | Active?    | Application |

7. From this point forward, please follow the directions as listed on the left.